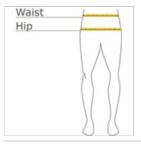

## CARE INSTRUCTIONS

Machine Wash Cold With Like Colors. Gentle Cycle. Use Only Non-Chlorine Bleach When Needed. Tumble Dry Low. Remove Promptly From Dryer. Cool Iron When Needed.

front

back

HOW TO MEASURE

WAIST Measure around the smallest part of the natural waist.

### HIPS

With feet together, measure around the fullest part of hips, keep tape horizontal.

#### SIZE CHART

|       | XST   | ST    | MT    | LT    | XLT   | 2XLT  |
|-------|-------|-------|-------|-------|-------|-------|
| Waist | 25-26 | 27-28 | 29-31 | 32-35 | 36-39 | 40-43 |
| Нір   | 35-36 | 37-38 | 39-41 | 42-45 | 46-49 | 50-53 |