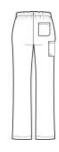

# WonderWink<sup>®</sup> Women's Tall WorkFlex<sup>™</sup> Flare Leg Cargo Pant WW4750T

65/35 poly/cotton

- Mechanical stretch
- Flat front full drawstring and half-back elastic waistband
- Front slash pockets
- Right side cargo pocket
- Single back pocket
- Moderate flare leg with side vents
- 33-inch inseam
- WonderWink heat transfer logo at cargo pocket
- Classic fit