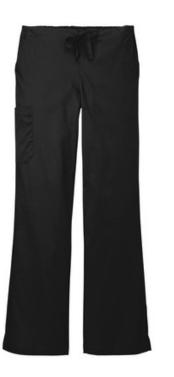

# WonderWink<sup>®</sup> Women's Tall WorkFlex<sup>™</sup> Flare Leg Cargo Pant WW4750T

65/35 poly/cotton

- Mechanical stretch
- Flat front full drawstring and half-back elastic waistband
- Front slash pockets
- Right side cargo pocket
- Single back pocket
- Moderate flare leg with side vents
- 33-inch inseam
- WonderWink heat transfer logo at cargo pocket
- Classic fit