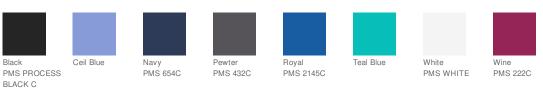

t side cargo pocket
- Single back pocket
- Moderate flare leg with side vents
- 33-inch inseam
- WonderWink heat transfer logo at cargo pocket
- Classic fit

## CARE INSTRUCTIONS

Machine Wash Cold With Like Colors. Gentle Cycle. Use Only Non-Chlorine Bleach When Needed. Tumble Dry Low. Remove Promptly From Dryer. Cool Iron When Needed.

front



back

HOW TO MEASURE



WAIST Measure around the smallest part of the natural waist.

### HIPS

With feet together, measure around the fullest part of hips, keep tape horizontal.

#### SIZE CHART

|       | XST   | ST    | MT    | LT    | XLT   | 2XLT  |
|-------|-------|-------|-------|-------|-------|-------|
| Waist | 25-26 | 27-28 | 29-31 | 32-35 | 36-39 | 40-43 |
| Нір   | 35-36 | 37-38 | 39-41 | 42-45 | 46-49 | 50-53 |

# COLOR INFORMATION