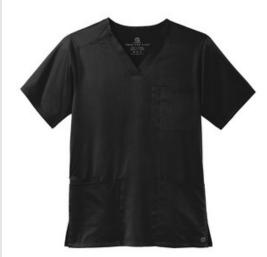

# WonderWink<sup>®</sup> Men's Premiere Flex $^{\text{TM}}$ V-Neck Top WW5068

- 78/20/2 poly/rayon/spandex
- V-neckline
- Shoulder badge loop
- Left chest pocket with pen slot
- Top-loading front pockets with interior right pocket
- Side vents
- WonderWink heat transfer logo at left chest pocket
- Modern fit