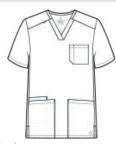

# WonderWink<sup>®</sup> Men's Premiere Flex $^{\text{TM}}$ V-Neck Top WW5068

- 78/20/2 poly/rayon/spandex
- V-neckline
- Shoulder badge loop
- Left chest pocket with pen slot
- Top-loading front pockets with interior right pocket
- Side vents
- WonderWink heat transfer logo at left chest pocket
- Modern fit