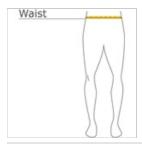

#### **HOW TO MEASURE**

# WAIST

Measure around the smallest part of the natural waist.