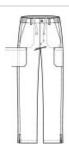

#### **CARE INSTRUCTIONS**

Machine Wash Cold With Like Colors. Gentle Cycle. Use Only Non-Chlorine Bleach When Needed. Tumble Dry Low.
Remove Promptly From Dryer. Cool Iron When Needed.

front

back