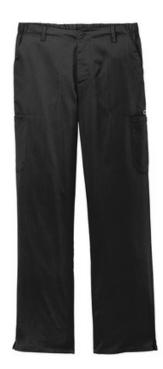

# WonderWink<sup>®</sup> Men's Premiere Flex<sup>™</sup> Cargo Pant WW5058

- 78/20/2 poly/rayon/spandex
- Flat front waistband with belt loops
- Full drawstring waist with elastic back
- Button opening with zipper fly
- Front slash pockets
- Cargo pockets with interior pocket
- Single back pocket
- Straight leg
- Side vents
- WonderWink heat transfer logo at front left pocket
- Modern fit
- 31-inch inseam