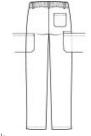

#### **CARE INSTRUCTIONS**

Machine Wash Cold With Like Colors. Gentle Cycle. Use Only Non-Chlorine Bleach When Needed. Tumble Dry Low.
Remove Promptly From Dryer. Cool Iron When Needed.

front

back