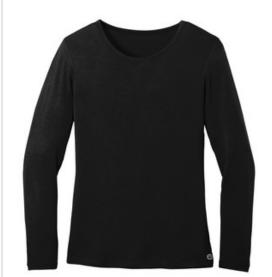

# WonderWink<sup>®</sup> Women's Long Sleeve Layer Tee WW4029

- 96/4 rayon/spandex
- Round neckline
- WonderWink heat transfer logo at hem
- Trim fit to easily layer under scrub tops without extra bulk