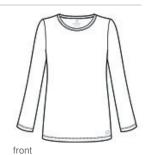

# WonderWink<sup>®</sup> Women's Long Sleeve Layer Tee WW4029

- 96/4 rayon/spandex
- Round neckline
- WonderWink heat transfer logo at hem
- Trim fit to easily layer under scrub tops without extra bulk