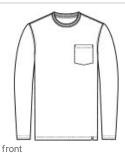

- 5.5-ounce, 100% ring spun combed cotton
- Tag-free label
- Realtree EDGE<sup>®</sup> print
- Edge stitching around neck helps stabilize rib for better wash and wear
- Shoulder-to-shoulder neck taping
- Left chest pocket
- Side seams
- Exterior w oven Russell Outdoors<sup>™</sup> tab at hem