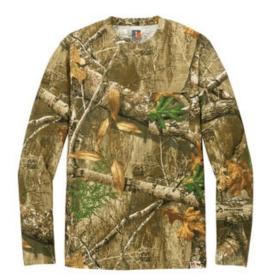

# Russell Outdoors<sup>™</sup> Realtree<sup>®</sup> Long Sleeve Pocket Tee RU100LSP

A must-have for anyone who loves the outdoor lifestyle. It's perfect as a base layer or stand-alone tee, whether for everyday work and play or if you're headed out for adventure.

- 5.5-ounce, 100% ring spun combed cotton
- Tag-free label
- Realtree EDGE<sup>®</sup> print
- Edge stitching around neck helps stabilize rib for better wash and wear
- Shoulder-to-shoulder neck taping
- Left chest pocket
- Side seams
- Exterior w oven Russell Outdoors<sup>™</sup> tab at hem

The camo print is pigment-dyed. Special consideration must be taken when printing white ink on pigment-dyed cotton.