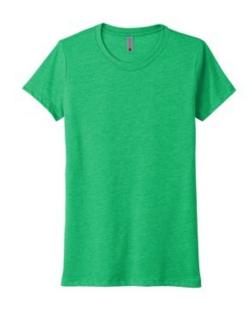

# Next Level<sup>™</sup> Women's Tri-Blend Tee. NL6710

- 4.3-ounce, 50/25/25 poly/combed ring spun cotton/rayon, 30 singles
- 1x1 rib knit neck
- Single-needle stitch at neck
- Shoulder to shoulder taping
- Tear-away label
- Side seamed
- Fitted