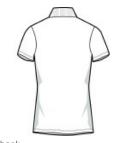

## Gildan Softstyle<sup>®</sup> Women's Pique Polo 64800L

- 5.2-ounce, 100% ring spun cotton
- 90/10 ring spun cotton/poly (Ring Spun Sport Grey)
- Rolled forw ard shoulders .
- Clean-finished placket н.
- Dyed-to-match buttons
- Semi-fitted, side seamed н.
- Recycled, high-performing black tear-aw ay label

front

back