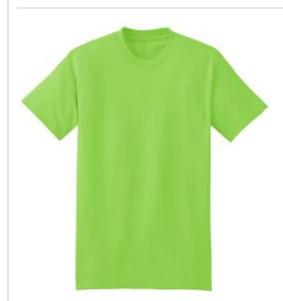

# 100% Cotton T-Shirt. 5180

- 6.1-ounce, 100% ring spun cotton
- 99/1 cotton/poly (Ash)
- 90/10 cotton/poly (Light Steel)
- 60/40 cotton/poly (Charcoal Heather)
- Tear-away label
- Double-needle coverseamed crewneck
- Lay-flat collar
- Shoulder-to-shoulder taping
- Double-needle sleeves and hem

Light Steel PMS 656C

Carolina Blue

Lime PMS 367C

Heather\*\*\*

Maroon PMS 505C

Deep Forest PMS 5535C

Natural

PMS 468C