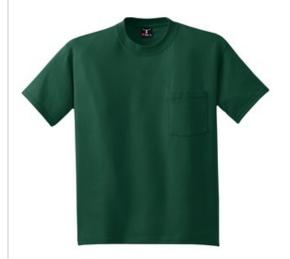

# 100% Cotton T-Shirt with Pocket. 5190

- 6.1-ounce, 100% ring spun cotton
- 90/10 cotton/ poly (Light Steel)
- 99/1 cotton/poly (Ash)
- Tear-away label
- Lay-flat collar
- Double-needle coverseamed neck and sleeves
- Shoulder-to-shoulder taping
- Double-needle, 5-point left chest pocket

Please note: This product is transitioning from tag-free labels to tear-away labels. Your order may contain a combination of both labels.