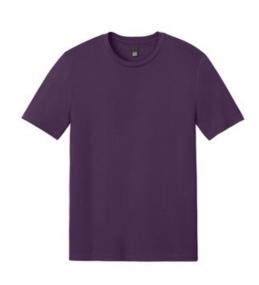

## District<sup>®</sup> Perfect Weight<sup>®</sup> CVC Tee DT184

With a relaxed drape and easy movement, Perfect Weight CVC Tees are on a premium level. They begin with a dense, silky, long staple blend of combed ring spun cotton and recycled polyester. Then a proprietary finishing technology creates an unbelievably soft and uniquely optimized printing surface. The color palette seamlessly mixes and matches with the entire Perfect Weight Tee and Fleece family.

- 4.3-ounce, 60/40 combed ring spun cotton/recycled polyester, 32 singles
- Proprietary finishing technology creates an ultra-clean surface optimized for printing, including DTG
- 1x1 rib knit neck
- Back neck tape
- Side seamed
- Tear-aw ay label