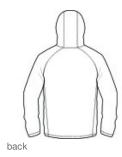

# The North Face <sup>®</sup> Canyon Flats Fleece Hooded Jacket. NF0A3LHH

Climbing, biking or hiking in cool weather isn't a problem in this durable, smooth-faced fleece hoodie crafted for warmth.

- 243 g/m2 100% polyester fleece
- Smooth-faced fleece with a brushed interior for comfort
- Vislon center front zipper
- Concealed-zip right chest pocket with welding detail
- Raglan sleeves for extra mobility
- Secure-zip hand pockets
- Contrast, high-density The North Face logo heat transfer on left sleeve