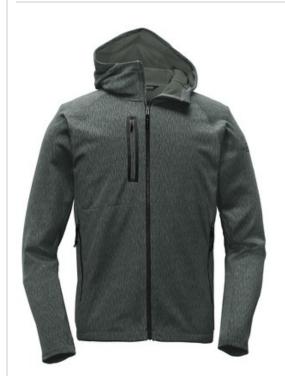

# The North Face <sup>®</sup> Canyon Flats Fleece Hooded Jacket. NF0A3LHH

Climbing, biking or hiking in cool weather isn't a problem in this durable, smooth-faced fleece hoodie crafted for warmth.

- 243 g/m2 100% polyester fleece
- Smooth-faced fleece with a brushed interior for comfort
- Vislon center front zipper
- Concealed-zip right chest pocket with welding detail
- Raglan sleeves for extra mobility
- Secure-zip hand pockets
- Contrast, high-density The North Face logo heat transfer on left sleeve