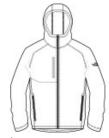

# The North Face <sup>®</sup> Canyon Flats Fleece Hooded Jacket. NF0A3LHH

Climbing, biking or hiking in cool weather isn't a problem in this durable, smooth-faced fleece hoodie crafted for warmth.

- 243 g/m2 100% polyester fleece
- Smooth-faced fleece with a brushed interior for comfort
- Vislon center front zipper
- Concealed-zip right chest pocket with welding detail
- Raglan sleeves for extra mobility
- Secure-zip hand pockets
- Contrast, high-density The North Face logo heat transfer on left sleeve