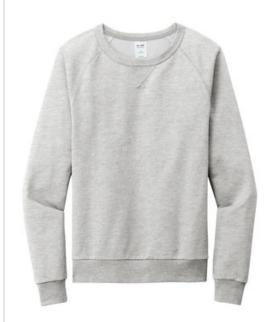

# Allmade<sup>®</sup> Unisex Organic French Terry Crewneck Sweatshirt AL4004

Ooh la la. Certified organic cotton makes these French terry beauties 100% comfortable. Plus, helping save the environment is always a good look.

- 8.3-ounce, 100% organic combed ring spun cotton French terry
- This product's carbon footprint has been measured and reduced through a combination of preferred materials and investing in carbon offset projects though the ClimeCo

# Certified Product<sup>™</sup> Program

- 2x1 rib knit V inset at neck finished with coverstitch
- Raglan sleeves finished with coverstitch detail
- 2x1 rib knit neck, cuffs and hem
- Side seams
- Tear-aw ay label