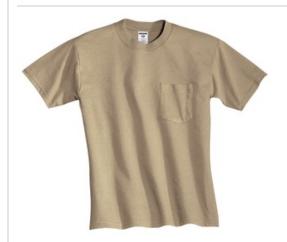

# Dri-Power<sup>®</sup> 50/50 Cotton/Poly Pocket T-Shirt. 29MP

- 5.4-ounce, 50/50 cotton/poly
- 47/53 cotton/poly (Oxford)
- Moisture-wicking
- Tear-away label
- Double-needle coverstitching on front neck
- Seamless 1x1 rib knit collar
- Shoulder-to-shoulder taping
- Double-needle sleeves and hem
- 5-point left chest pocket
- Ash (formerly Birch)