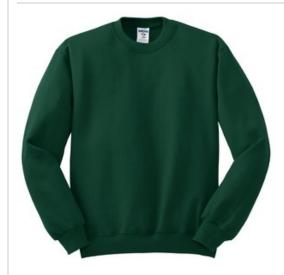

# NuBlend® Crewneck Sweatshirt. 562M

- 8-ounce, 50/50 cotton/poly NuBlend® pill-resistant fleece
- High-stitch density for a smooth-printing canvas
- Coverseamed neck, armholes and waistband
- 1x1 rib knit collar, cuffs and waistband with spandex
- Ash (formerly Birch)