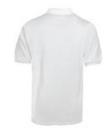

# 5.2-Ounce Jersey Knit Sport Shirt. 054X

- 5.2-ounce, 50/50 cotton/poly
- Made with up to 5% recycled polyester
- Tear-away label
- Welt collar and cuffs
- 2-button placket
- Pearlized buttons
- Double-needle hem
- Please note: This product is transitioning from tag-free labels to tear-away labels. Your order may contain a combination of both.

front

back