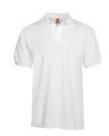

# 5.2-Ounce Jersey Knit Sport Shirt. 054X

- 5.2-ounce, 50/50 cotton/poly
- Made with up to 5% recycled polyester
- Tear-away label
- Welt collar and cuffs
- 2-button placket
- Pearlized buttons
- Double-needle hem
- Please note: This product is transitioning from tag-free labels to tear-away labels. Your order may contain a combination of both.

front

back