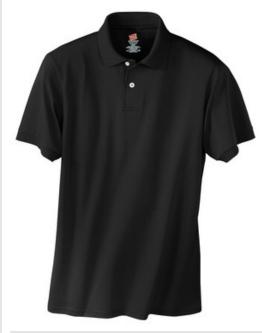

# 5.2-Ounce Jersey Knit Sport Shirt. 054X

- 5.2-ounce, 50/50 cotton/poly
- Made with up to 5% recycled polyester
- Tear-away label
- Welt collar and cuffs
- 2-button placket
- Pearlized buttons
- Double-needle hem
- Please note: This product is transitioning from tag-free labels to tear-away labels. Your order may contain a combination of both.