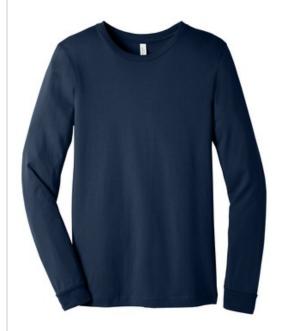

# BELLA+CANVAS <sup>®</sup> Unisex Jersey Long Sleeve Tee. BC3501

- Retail fit
- Tear-aw ay label
- Side seamed
- Ribbed cuffs
- 4.2-ounce, 100% Airlume combed and ring spun cotton, 32 singles