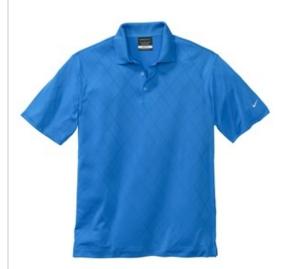

# Nike Dri-FIT Cross-Over Texture Polo. 349899

Crafted from legendary Dri-FIT fabric, this shirt has an understated cross-over pattern that takes the style up a notch. Engineered for comfort and performance, it features a solid flat knit collar, three-button placket and open hem sleeves. The contrast Swoosh design trademark is embroidered on the left sleeve. Made of 6-ounce, 100% polyester Dri-FIT fabric.