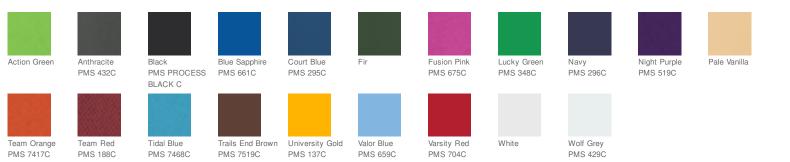

left sleeve. Made of 4.4-ounce, 100% polyester.

### CARE INSTRUCTIONS

Machine wash cold. wash inside out; wash with like colors. Do not use softners. Do not use bleach. Tumble dry low. Do not iron.do not dry clean

## Tips For Effectively Screen Printing Polyester Fabrics





back

## HOW TO MEASURE



### CHEST WIDTH

Measure under the arm and around the fullest part of the chest with arms down, keeping tape horizontal.

SIZE CHART

|       | 3XL         | 4XL     | XS    | S           | Μ           | L       | XL          | 2XL             |
|-------|-------------|---------|-------|-------------|-------------|---------|-------------|-----------------|
| Chest | 53 1/2 - 58 | 58 - 63 | 32-35 | 35 - 37 1/2 | 37 1/2 - 41 | 41 - 44 | 44 - 48 1/2 | 48 1/2 - 53 1/2 |

# COLOR INFORMATION