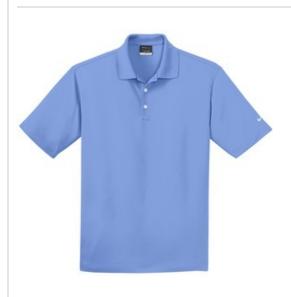

# Nike Dri-FIT Micro Pique Polo. 363807

Stay cool when things heat up. Engineered with Dri-FIT fabric which provides moisture management technology. This comfortable micro pique polo has an exceptionally soft hand. The design features a flat knit collar, three-button placket, open hem sleeves. The contrast Swoosh design trademark is embroidered on the left sleeve. Made of 4.4-ounce, 100% polyester.