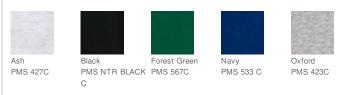

## 1/4-Zip Sweatshirt with Cadet Collar. 4528M



- 9.5-ounce, 50/50 cotton/poly NuBlend® pill-resistant fleece
- High-stitch density for a smooth-printing canvas
- Brass-toned zipper
- Double-needle coverseamed neck, armholes and waistband
- 1x1 rib knit cuffs and waistband with spandex
- Ash (formerly Birch)







## HOW TO MEASURE



## CHEST WIDTH

Measure under the arm and around the fullest part of the chest with arms down, keeping tape horizontal.

SIZE CHART

|       | S     | М     | L     | XL    | 2XL   | 3XL   |
|-------|-------|-------|-------|-------|-------|-------|
| Chest | 34-36 | 38-40 | 42-44 | 46-48 | 50-52 | 54-56 |

## COLOR INFORMATION



\*Not all sizes are available in every color.