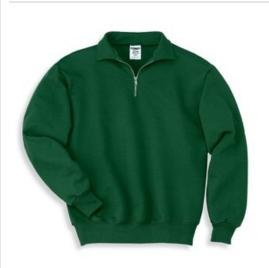

## 1/4-Zip Sweatshirt with Cadet Collar. 4528M

- 9.5-ounce, 50/50 cotton/poly NuBlend® pill-resistant fleece
- High-stitch density for a smooth-printing canvas
- Brass-toned zipper
- Double-needle coverseamed neck, armholes and waistband
- 1x1 rib knit cuffs and waistband with spandex
- Ash (formerly Birch)