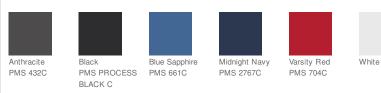

ter Dri-FIT fabric.

## CARE INSTRUCTIONS

Machine wash cold. wash inside out; wash with like colors. Do not use softners. Do not use bleach. Tumble dry low. Do not iron.do not dry clean

Tips For Effectively Screen Printing Polyester Fabrics





HOW TO MEASURE



## CHEST WIDTH

Measure under the arm and around the fullest part of the chest with arms down, keeping tape horizontal.

SIZE CHART

|                     | XS    | S           | M           | L       | XL          | 2XL             | 3XL         | 4XL     |
|---------------------|-------|-------------|-------------|---------|-------------|-----------------|-------------|---------|
| Chest Size (inches) | 32-35 | 35 - 37 1/2 | 37 1/2 - 41 | 41 - 44 | 44 - 48 1/2 | 48 1/2 - 53 1/2 | 53 1/2 - 58 | 58 - 63 |

## COLOR INFORMATION