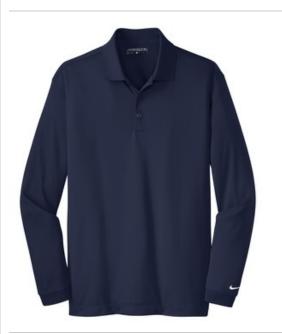

## Nike Long Sleeve Dri-FIT Stretch Tech Polo. 466364

Long sleeves elevate this polo to another level of sophistication while Dri-FIT moisture management technology adds unparalleled performance. Stretch fabric for hassle-free swinging motion. Flat knit collar and cuffs. Heat transfer label for tag-free comfort. Three-button placket. Dyed-to-match buttons on White, Black and Midnight Navy. White buttons on Varsity Red, Anthracite and Blue Sapphire. The contrast Swoosh design trademark is embroidered on the lower left sleeve. Side vents. Made of 5-ounce, 100% polyester Dri-FIT fabric.