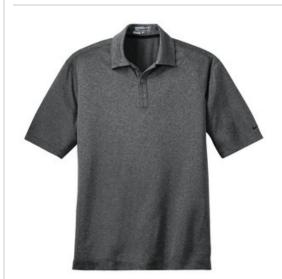

## Nike Dri-FIT Heather Polo. 474231

Stay comfortable before, during and after the round in this sophisticated style. Dri-FIT moisture management technology helps keep you dry and focused. Contrast stitch details on the seams and collar. Other features include a self-fabric collar, three-button placket and open hem sleeves. A contrast heat transfer Swoosh design trademark is on the left sleeve. Made of 4-ounce, 100% polyester heathered jersey Dri-FIT fabric. CARE INSTRUCTIONS