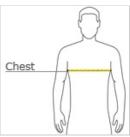

## **HOW TO MEASURE**

## CHEST WIDTH

Measure under the arm and around the fullest part of the chest with arms down, keeping tape horizontal.