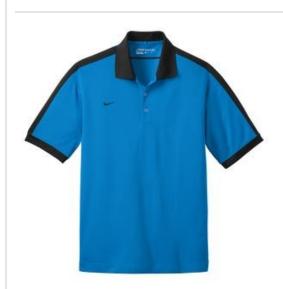

## DISCONTINUED Nike Dri-FIT N98 Polo. 474237

CHEST WIDTH

Measure under the arm and around the fullest part of the chest

with arms down, keeping tape horizontal.

Enjoy undeniable style and performance in a true classic: the N98. With contrast striping along the shoulders and sleevesand Dri-FIT moisture management technology--this modern polo is course-ready. Design details include a flat knit collar, three-button placket and open hem sleeves. The contrast Swoosh design trademark is embroidered on the right chest. Made of 5-ounce, 100% polyester Dri-FIT fabric. **CARE INSTRUCTIONS** 