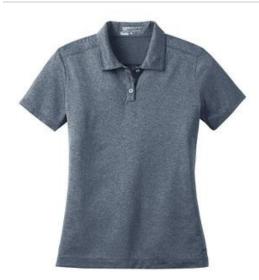

## Nike Ladies Dri-FIT Heather Polo. 474455

Stay comfortable before, during and after the round in this sophisticated style. Dri-FIT moisture management technology helps keep you dry and focused. Contrast stitch details on the seams and collar. Tailored for a feminine fit. Other features include a self-fabric collar, three-button placket and open hem sleeves. A contrast heat transfer Swoosh design trademark is on the left hem. Made of 4-ounce, 100% polyester heathered jersey Dri-FIT fabric.