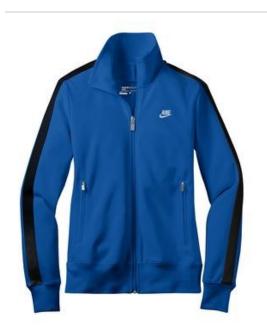

## **CLOSEOUT** Nike Ladies N98 Track Jacket. 483773

Originally designed for sport more than a decade ago, the N98 lives on in a sophisticated version that's just as wearable off the course. Tailored for a feminine fit. Design details include a self-fabric collar with flat knit tinset. Flat knit cuffs and waistband. Stripe and piping on the sleeves and front zippered pockets. A white Swoosh design trademark is embroidered on the right chest of Varsity Royal, White and Navy. A black Swoosh design trademark is embroidered on the right chest of Black. Made of 8.7-ounce, 53/47 poly/cotton double pique.