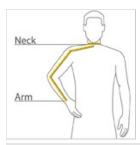

## HOW TO MEASURE

## NECK

Measure around the fullest part of the neck at the base.

## ARN

Place hand on hip. Start at the center of the back of the neck and measure across the shoulder, to the elbow, and then down to the wrist.

COLOR INFORMATION