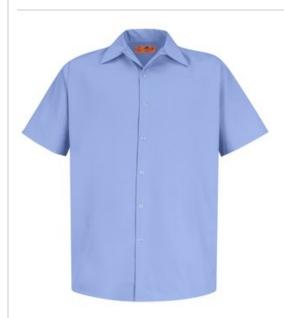

## **Short Sleeve Pocketless Gripper Shirt. CS26**

With a full snap closure, this quality cook shirt is classic and professional for effortless kitchen and food service uniforming. The IL50-strength fabric ensures this tough shirt will launder beautifully—it's been tested through 50 industrial launderer washes.

- 4.25-ounce, 65/35 poly/cotton with Touchtex<sup>™</sup> technology for superior color retention, soil release and wickability
- Full gripper snap closure

back