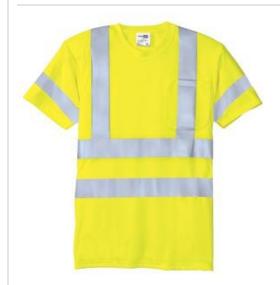

# **ANSI 107 Class 3 Short Sleeve Snag-Resistant Reflective T-Shirt. CS408**

Stay safer on the jobsite in this high-visibility t-shirt that works as hard as you do.

- ANSI/ISEA 107 Class 3 certified
- 3.7-ounce, 100% polyester
- Wicks moisture
- Resists snags
- Rib knit crewneck
- 2-in. wide reflective taping on front, back and sleeves
- Left chest pocket for pen and notes