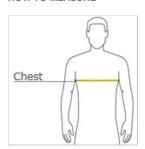

#### **HOW TO MEASURE**

#### CHEST WIDTH

Measure under the arm and around the fullest part of the chest with arms down, keeping tape horizontal.