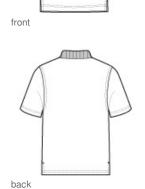

## Select Snag-Proof Polo. CS412

Tough enough for most general work environments, this highperformance polo defies snags, resists wrinkles, fights odors and wicks moisture so you keep your professional edge all day long.

- 6.6-ounce snag-proof polyester
- Rental friendly
- Tag-free label
- Flat knit collar
- 3-button placket with dyed-to-match buttons
- Open hem sleeves
- Side vents

\*Due to the nature of 100% polyester performance fabrics, special care must be taken throughout the screen printing process.