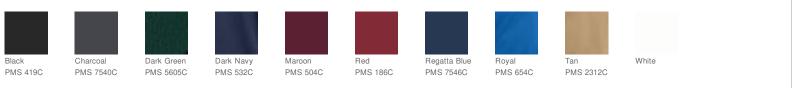

e of 100% polyester performance fabrics, special care must be taken throughout the screen printing process.

CARE INSTRUCTIONS

Machine Wash Cold With Like Colors. Only Non-Chlorine Bleach When Needed. Tumble Dry Low. Do Not Use Fabric Softner. Remove Promptly. Cool Iron If Necessary.



### Tips For Effectively Screen Printing Polyester Fabrics

#### HOW TO MEASURE



CHEST WIDTH Measure under the arm and around the fullest part of the chest with arms down, keeping tape horizontal.

#### SIZE CHART

| Ī     | XS    | S     | Μ     | L     | XL    | 2XL   | 3XL   | 4XL   | 5XL   | 6XL   |
|-------|-------|-------|-------|-------|-------|-------|-------|-------|-------|-------|
| Chest | 32-34 | 35-37 | 38-40 | 41-43 | 44-46 | 47-49 | 50-53 | 54-57 | 58-60 | 61-63 |

### COLOR INFORMATION