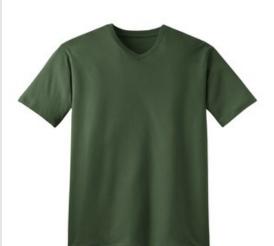

# DISCONTINUED District Made<sup>®</sup> Mens Perfect Weight<sup>®</sup> V-Neck Tee. DT1170

Achieve perfection in your look with this soft v-neck.

• 4.3-ounce, 100% ring spun combed cotton, 32 singles

## COLOR INFORMATION

Please note: PMS code information is shown only when an exact match is available.