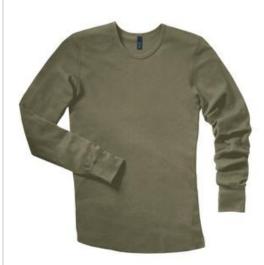

## Young Mens Long Sleeve Thermal. DT118

A true chill-chaser made to go with well-worn jeans.

- 5-ounce, 60/40 ring spun combed cotton/poly mini w affle blend, 40 singles
- Rib knit cuffs
- Coverstitched raw edge hems