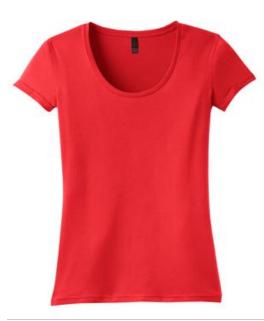

# Juniors 60/40 Scoop Tee DT245

Totally enchanting, this layerable tee gives an oh-soright look.

- 3.5-ounce, 60/40 cotton/poly
- 40 singles
- Tacked cuff sleeves