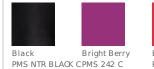

# Juniors 60/40 Scoop Tee DT245



Totally enchanting, this layerable tee gives an oh-soright look.

- 3.5-ounce, 60/40 cotton/poly
- 40 singles
- Tacked cuff sleeves

#### **CARE INSTRUCTIONS**

Machine wash cold. Cool iron. Tumble dry low.



front



back

#### HOW TO MEASURE



## BUST

With arms down at sides, measure around the upper body, under arms and around the fullest part of the bust.

SIZE CHART

|  |      | S     | М     | L     | XL    | XXL   | 3XL   | 4XL   |
|--|------|-------|-------|-------|-------|-------|-------|-------|
|  | Size | 3/5   | 7/9   | 11/13 | 15/17 | 17/19 | 19/21 | 21/23 |
|  | Bust | 30-32 | 33-35 | 36-37 | 38-39 | 40-41 | 42-44 | 45-47 |

### **COLOR INFORMATION**











PMS WHITE

2IST RICT