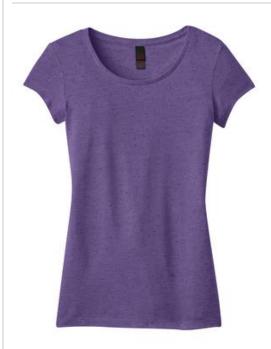

# **Juniors Textured Girly Crew Tee DT270**

The texture adds a little edginess to this must-have tee.

- 4.4-ounce, 50/25/25 poly/ring spun cotton/rayon
- 24 singles

Textured fabric infuses each garment with unique character. Please allow for slight color variations.