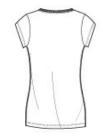

# **Juniors Textured Girly Crew Tee DT270**



The texture adds a little edginess to this must-have tee.

- 4.4-ounce, 50/25/25 poly/ring spun cotton/rayon
- 24 singles

Textured fabric infuses each garment with unique character. Please allow for slight color variations.



front



back

### **HOW TO MEASURE**



#### BUS<sub>1</sub>

## SIZE CHART

|  |      | XS    | S     | М     | L     | XL    | XXL   | 3XL   | 4XL   |
|--|------|-------|-------|-------|-------|-------|-------|-------|-------|
|  | Size | 0/1   | 3/5   | 7/9   | 11/13 | 15/17 | 19/21 | 19/21 | 21/23 |
|  | Bust | 30-31 | 30-32 | 33-35 | 36-37 | 38-40 | 41-43 | 44-46 | 47-49 |

## **COLOR INFORMATION**



Charcoal PMS NO MATCH



Denim Blue New Red PMS NO MATCH PMS 201 C



Pink Raspberry PMS 682 C



Purple