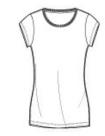

# **Juniors Textured Girly Crew Tee DT270**



The texture adds a little edginess to this must-have tee.

- 4.4-ounce, 50/25/25 poly/ring spun cotton/rayon
- 24 singles

Textured fabric infuses each garment with unique character. Please allow for slight color variations.



front



back

### **HOW TO MEASURE**



#### BUS<sub>1</sub>

## SIZE CHART

|  |      | XS    | S     | М     | L     | XL    | XXL   | 3XL   | 4XL   |
|--|------|-------|-------|-------|-------|-------|-------|-------|-------|
|  | Size | 0/1   | 3/5   | 7/9   | 11/13 | 15/17 | 19/21 | 19/21 | 21/23 |
|  | Bust | 30-31 | 30-32 | 33-35 | 36-37 | 38-40 | 41-43 | 44-46 | 47-49 |

## **COLOR INFORMATION**



Charcoal PMS NO MATCH



Denim Blue New Red PMS NO MATCH PMS 201 C



Pink Raspberry PMS 682 C



Purple