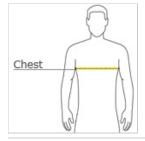

Measure under the arm and around the fullest part of the chest  $% \left( {{{\rm{A}}} \right)$ 

with arms down, keeping tape horizontal.

COLOR INFORMATION