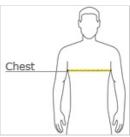

## **HOW TO MEASURE**

### CHEST WIDTH

Measure under the arm and around the fullest part of the chest with arms down, keeping tape horizontal.

COLOR INFORMATION