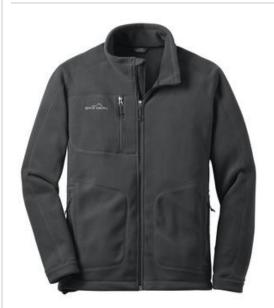

# Wind-Resistant Full-Zip Fleece Jacket. EB230

Built from high density heavweight fleece, our wind-resistant jacket handles the wind without bulk. Great as a mid-layer, this fleece is stylish and warm enough to be worn on its own. Cadet collar with chin guard, reverse coil zipper, zippered chest pocket, front zippered pockets, open cuffs and an open hem. Contrast Eddie Bauer logo embroidered on right chest. Made of 17-ounce, 100% polyester fleece.