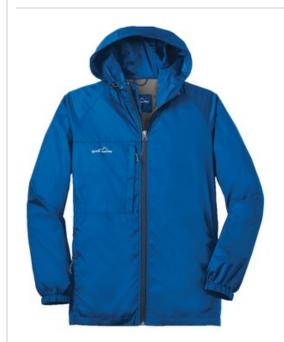

# Packable Wind Jacket. EB500

Wind was the inspiration for this compact layer. Plus, it packs down into its own logoed pocket, making it easy to carry wherever you go. Hood with locking drawcords for adjustability, contrast reverse coil zipper, underarm vents, packable zippered chest pocket, front unzippered pockets, elastic cuffs and an open hem. Contrast Eddie Bauer logo on right chest. Made of 100% nylon.