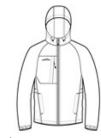

# Packable Wind Jacket. EB500

Wind was the inspiration for this compact layer. Plus, it packs down into its own logoed pocket, making it easy to carry wherever you go. Hood with locking drawcords for adjustability, contrast reverse coil zipper, underarm vents, packable zippered chest pocket, front unzippered pockets, elastic cuffs and an open hem. Contrast Eddie Bauer logo on right chest. Made of 100% nylon.