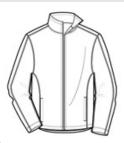

# Port Authority<sup>®</sup> Microfleece Jacket. F223

For cool-to-cold weather, this lightweight microfleece jacket delivers warmth without unnecessary bulk. Perfect alone or layered, it's a great value and it features clear coil zippers with dyed-to-match chain stitching and taping. (Grey chain stitching on White.) An anti-pill finish helps preserve a clean appearance.

- 4.6-ounce, 100% polyester microfleece
- Non-zippered front pockets
- Open cuffs and hem

#### **CARE INSTRUCTIONS**

Machine Wash Cold Separately Only Non-Chlorine Bleach When Needed Tumble Dry Low Cool iron if necessary

Tips For Effectively Screen Printing Polyester Fabrics

front

Dack