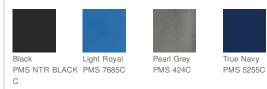

and taping. (Grey chain stitching on White.) An anti-pill finish helps preserve a clean appearance.

- 4.6-ounce, 100% polyester microfleece
- Non-zippered front pockets
- Open cuffs and hem

#### **CARE INSTRUCTIONS**

Machine Wash Cold Separately Only Non-Chlorine Bleach When Needed Tumble Dry Low Cool iron if necessary

Tips For Effectively Screen Printing Polyester Fabrics



front



Dack

#### HOW TO MEASURE



## CHEST WIDTH

Measure under the arm and around the fullest part of the chest with arms down, keeping tape horizontal.

SIZE CHART

|       | XS    | S     | M     | L     | XL    | 2XL   | 3XL   | 4XL   |
|-------|-------|-------|-------|-------|-------|-------|-------|-------|
| Chest | 32-34 | 35-38 | 38-40 | 41-43 | 44-46 | 47-49 | 50-53 | 54-57 |

### COLOR INFORMATION