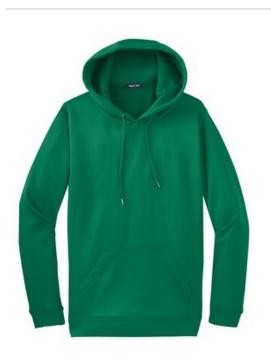

# Sport-Tek<sup>®</sup> Sport-Wick<sup>®</sup> Fleece Hooded Pullover. F244

Our Sport-Wick technology transforms anti-static fleece into an excellent warm up and cool down option. Your top layer releases moisture from inner layers, while keeping your skin comfortably dry.

- 5.5-ounce, 100% polyester
- Three-panel hood
- Self-fabric hood lining
- Taped neck
- Dyed-to-match drawcord with metal tips
- Front pouch pocket
- Self-fabric cuffs and hem

\*Please note: This product is transitioning from woven labels to tag-free labels. Your order may contain a combination of both labels