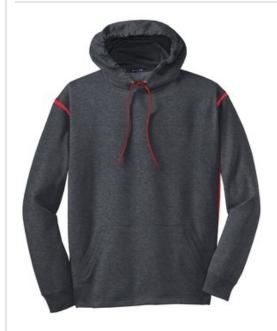

# Sport-Tek<sup>®</sup> Tech Fleece Colorblock Hooded Sweatshirt. F246

Snag-resistant and pill-resistant with a matte finish, this moisture-wicking hoodie owes its high performance to doubleknit construction, while a full, athletic cut provides free range of motion.

- 7.1-ounce, 100% polyester
- Grey Heather colors have contrast jersey hood lining
- Taped neck
- Rib knit cuffs
- Half rib knit, half self-fabric hem
- Front pouch pocket

\*Please note: This product is transitioning from woven labels to tag-free labels. Your order may contain a combination of