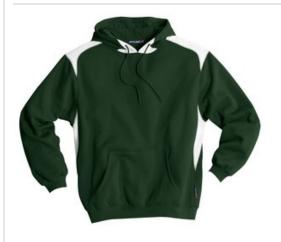

# DISCONTINUED Sport-Tek® Pullover Hooded Sweatshirt with Contrast Color. F264

White contrasting complements your logo on this fade and shrink-resistant sw eatshirt.

- 9-ounce, 65/35 ring spun combed cotton/poly fleece
- Tw ill-taped neck
- Three-panel hood
- Dyed-to-match jersey hood lining
- Dyed-to-match draw cords
- Locker patch
- Locker loop
- Rib knit cuffs and hem
- Front pouch pocket