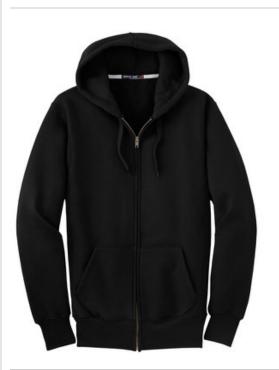

## Sport-Tek<sup>®</sup> Super Heavyweight Full-Zip Hooded Sweatshirt. F282

On or off the field, it's the most warmth you can get out of a sweatshirt. Weighing in at a hefty 12 ounces, our super heavyweight fleece is constructed for durability and comfort.

• 12-ounce, cross-grain 80/20 ring spun combed cotton/poly fleece

- 100% ring spun combed cotton face
- Twill-taped neck
- Self-fabric hood lining
- Dyed-to-match drawcords
- Antique nickel-finished zipper
- 2x2 rib knit cuffs, hem and side gussets with spandex
- Front pouch pockets