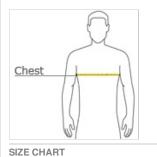

HOW TO MEASURE

## CHEST WIDTH

Measure under the arm and around the fullest part of the chest with arms down, keeping tape horizontal.

XS S Μ L XL 2XL 3XL 4XL Chest 32-34 35-37 38-40 41-43 44-46 47-49 50-53 54-57

Royal

PMS 5265C