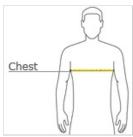

## CHEST WIDTH

Measure under the arm and around the fullest part of the chest with arms down, keeping tape horizontal.

## SIZE CHART

|       | S     | М     | L     | XL    | 2XL   | 3XL   | 4XL   | 5XL   |
|-------|-------|-------|-------|-------|-------|-------|-------|-------|
| Chest | 34-36 | 38-40 | 42-44 | 46-48 | 50-52 | 54-56 | 58-60 | 62-64 |