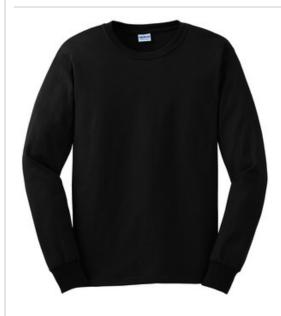

## Ultra Cotton<sup>®</sup> 100% Cotton Long Sleeve T-Shirt. G2400

- 6-ounce, 100% cotton
- 50/50 cotton/poly (Dark heather, Safety Green, Safety Orange)
- 99/1 cotton/poly (Ash)
- 90/10 cotton/poly (Sport Grey)
- Double-needle neck and hem
- Taped neck and shoulders
- Rib knit cuffs