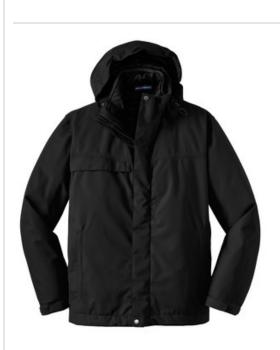

# Port Authority<sup>®</sup> Herringbone 3-in-1 Parka. J302

Two separate jackets combine to give you a third option so you're ready for whatever Mother Nature dishes out. The waterproof shell has a subtle herringbone texture, a soft hand, a detachable hood and two exterior storm flaps. The quilted inner jacket has two zippered pockets and an interior zippered chest pocket. Both jackets are ready for decoration.

- 100% polyester
- 8000MM fabric waterproof rating
- Fully seam-sealed for additional waterproof protection
- 3000G/M<sup>2</sup> fabric breathability rating
- Detachable hood with drawcord and toggles for adjustability
- Two zippered chest pockets
- Front zippered pockets
- External storm flaps with hook and loop closure
- Self-fabric adjustable cuffs with hook and loop closures
- Inner jacket has front zippered pockets, inner zippered

chest pocket, Lycra binding at neck and cuffs

Open hem with drawcord and toggles for adjustability