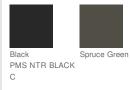

e cuffs with hook and loop closures
- Inner jacket has front zippered pockets, inner zippered

chest pocket, Lycra binding at neck and cuffs

Open hem with drawcord and toggles for adjustability

### **CARE INSTRUCTIONS**

MACHINE WASH COLD SEPARATELY, GENTLE CYCLE USE MILD DETERGENT DO NOT BLEACH DO NOT IRON TUBMLE DRY LOW DO NOT DRY CLEAN

#### Tips For Effectively Screen Printing Polyester Fabrics

HOW TO MEASURE



CHEST WIDTH

Measure under the arm and around the fullest part of the chest with arms down, keeping tape horizontal.

# SIZE CHART

|       | XS    | S     | М     | L     | XL    | 2XL   | 3XL   | 4XL   |
|-------|-------|-------|-------|-------|-------|-------|-------|-------|
| Chest | 32-34 | 35-37 | 38-40 | 41-43 | 44-46 | 47-49 | 50-53 | 54-57 |

## COLOR INFORMATION