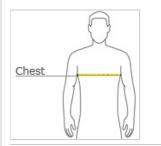

#### Tips For Effectively Screen Printing Polyester Fabrics

HOW TO MEASURE

CHEST WIDTH

Measure under the arm and around the fullest part of the chest with arms down, keeping tape horizontal.

# SIZE CHART

|       | XS    | S     | М     | L     | XL    | 2XL   | 3XL   | 4XL   |
|-------|-------|-------|-------|-------|-------|-------|-------|-------|
| Chest | 32-34 | 35-37 | 38-40 | 41-43 | 44-46 | 47-49 | 50-53 | 54-57 |