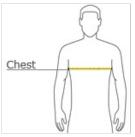

## HOW TO MEASURE

#### CHEST WIDTH

Measure under the arm and around the fullest part of the chest with arms down, keeping tape horizontal.

### SIZE CHART

|       | XS    | S     | М     | L     | XL    | 2XL   | 3XL   | 4XL   |
|-------|-------|-------|-------|-------|-------|-------|-------|-------|
| Chest | 32-34 | 35-37 | 38-40 | 41-43 | 44-46 | 47-49 | 50-53 | 54-57 |