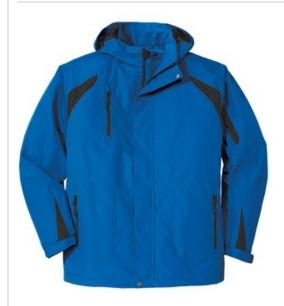

# Port Authority® All-Season II Jacket. J304

Our All-Season II Jacket is waterproof and critically seam sealed. Colorblock panels at the sides and sleeves give this jacket year-round appeal.

- 100% Taslan nylon shell with 4.7-ounce, 100% polyester microfleece body lining
- 100% microfleece body lining
- 100% polyester sleeve lining for easy on/off
- 3000MM fabric waterproof rating
- Critically seam-sealed for added waterproof protection
- 3000G/M<sup>2</sup> fabric breathability rating
- Zip-off hood
- Zippered chest pocket
- Full-length exterior storm flap with hook and loop closure
- Two-way zipper
- Interior pocket
- Interior zippered pocket
- Articulated elbows for greater mobility
- Port Pocket<sup>™</sup> for easy embroidery access
- Adjustable self-fabric tab cuffs with hook and loop closures
- Front zippered pockets
- Drop tail hem with drawcord and toggles for adjustability