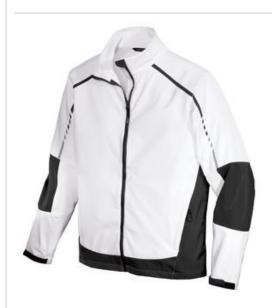

# Port Authority® Embark Soft Shell Jacket. J307

Classic soft shell design merges with modern two-tone graphics in our Embark Soft Shell Jacket. This eye-catching way to battle rain and wind features a zip-through cadet collar with chin guard and adjustable cuffs for the perfect fit.

- 93/7 poly/spandex woven bonded to a laminated film insert and a 100% polyester knit lining
- 1000MM fabric waterproof rating
- 1000G/M² fabric breathability rating
- Self-fabric adjustable tab cuffs with hook and loop closures
- Front zippered pockets
- Open hem

### COLOR INFORMATION

Black/ Deep Grey