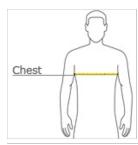

## **HOW TO MEASURE**

#### CHEST

With arms down at sides, measure around the upper body, under arms and over the fullest part of the chest.