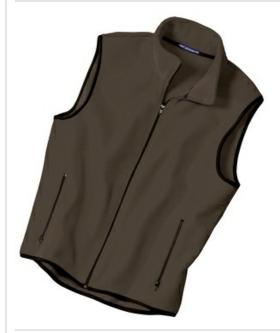

# Port Authority<sup>®</sup> R-Tek<sup>®</sup> Fleece Vest JP79

Our R-Tek  $^{\circledR}$  Fleece Vest has superior loft and is resiliently anti-pill to keep its sharp looks.

- 13-ounce, 100% filament polyester R-Tek® fleece
- Twill-taped neck
- Lycra-trimmed armholes and hem
- Side zippered pockets