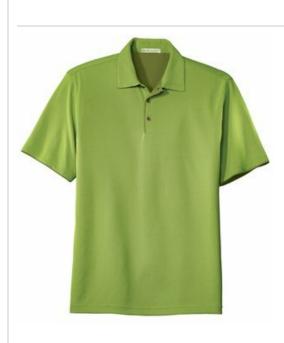

# Port Authority<sup>®</sup> Poly-Charcoal Birdseye Jacquard Polo K498

Let the temperature rise. You'll stay cool and confident

in our poly-charcoal polo. With exceptional

breathability and softness, this shirt resists UV rays

and it wicks moisture to help keep you protected and comfortable.

- 5.2-ounce, 53/47 poly/poly with bamboo charcoal UPF
- rating of 50
- Double-needle stitching throughout
- Self-fabric collar
- 3-button placket with tonal piping
- Open hem sleeves with tonal piping
- Contrast fabric side vents CARE INSTRUCTIONS