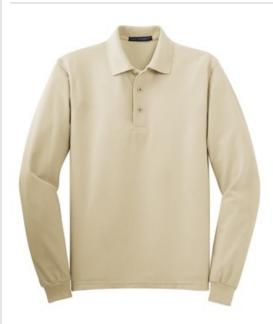

# Port Authority<sup>®</sup> Silk Touch™ Long Sleeve Polo. K500LS

A favorite for years, our Silk Touch  $^{\text{TM}}$  polo is soft, supple and easy to care for. The silky smooth pique knit resists wrinkles while the classic long sleeve style looks great on everyone.

- 5-ounce, 65/35 poly/cotton pique
- Flat knit collar and cuffs
- Double-needle armhole seams and hem
- 3-button placket
- Metal buttons with dyed-to-match plastic rims
- Side vents