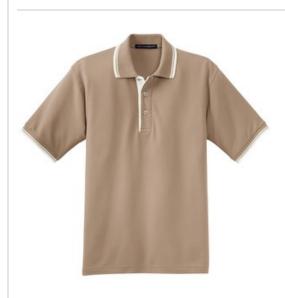

# DISCONTINUED Port Authority<sup>®</sup> Silk Touch<sup>™</sup> Polo with Stripe Trim. K501

The stripe trim on the collar and cuff adds a distinctive touch to our soft, supple pique that's easy to care for, w rinkleresistant and shrink-resistant.

- 5-ounce, 65/35 poly/cotton pique
- Flat knit collar and cuffs
- Double-needle armhole seams and hem .
- Metal buttons with dyed-to-match plastic rims
- Side vents