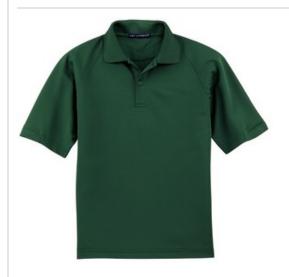

# Port Authority<sup>®</sup> Dry Zone<sup>®</sup> Ottoman Polo. K525

Colorfast and snag-resistant, these durable shirts feature Dry Zone moisture-wicking technology to perform at any corporate event.

- 5.3-ounce, 100% polyester
- Snag-resistant
- Flat knit collar
- 2-button placket
- Dyed-to-match buttons
- Raglan sleeves
- Open hem sleeves with rib knit inset
- Side vents