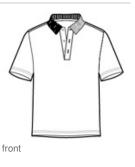

# Port Authority<sup>®</sup> Tech Pique Polo. K527

This polo is a working person's dream: versatile, moisturewicking and available in a rainbow of vibrant colors to complement any logo. This polo truly delivers with UV protection and exceptional performance at a real value.

- 5.2-ounce, 100% polyester
- UPF rating of 40
- Flat knit collar
- 3-button placket
- Dyed-to-match buttons
- Open hem sleeves

Due to the nature of 100% polyester performance fabrics, special care must be taken throughout the printing process. CARE INSTRUCTIONS