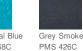

the nature of 100% polyester performance fabrics, special care must be taken throughout the printing process. CARE INSTRUCTIONS

Machine Wash Cold With Like Colors. Non-Chlorine Bleach Only If Needed. Do Not Use Fabric Softner. Tumble Dry Low. Remove Promptly. Cool Iron If Needed.

#### Tips For Effectively Screen Printing Polyester Fabrics





#### HOW TO MEASURE



#### CHEST WIDTH

Measure under the arm and around the fullest part of the chest with arms down, keeping tape horizontal.

SIZE CHART

|       | XS    | S     | М     | L     | XL    | 2XL   | 3XL   | 4XL   |
|-------|-------|-------|-------|-------|-------|-------|-------|-------|
| Chest | 32-34 | 35-37 | 38-40 | 41-43 | 44-46 | 47-49 | 50-53 | 54-57 |

### COLOR INFORMATION



Dark Navy Deep Teal Blue PMS 533C PMS 7468C







White