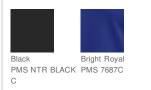

yed-to-match buttons
- Open hem sleeves

Due to the nature of 100% polyester performance fabrics, special care must be taken throughout the printing process. CARE INSTRUCTIONS

Machine Wash Cold With Like Colors. Non-Chlorine Bleach Only If Needed. Do Not Use Fabric Softner. Tumble Dry Low. Remove Promptly. Cool Iron If Needed.

#### Tips For Effectively Screen Printing Polyester Fabrics





#### HOW TO MEASURE



#### CHEST WIDTH

Measure under the arm and around the fullest part of the chest with arms down, keeping tape horizontal.

SIZE CHART

|       | XS    | S     | М     | L     | XL    | 2XL   | 3XL   | 4XL   |
|-------|-------|-------|-------|-------|-------|-------|-------|-------|
| Chest | 32-34 | 35-37 | 38-40 | 41-43 | 44-46 | 47-49 | 50-53 | 54-57 |

### COLOR INFORMATION



Dark Navy Deep Teal Blue PMS 533C PMS 7468C







White