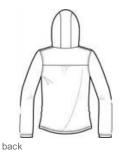

## DISCONTINUED Port Authority<sup>®</sup> Ladies Hooded Essential Jacket. L305

Our Essential Jacket is a go-to lightw eight jacket. With simple, classic styling, this unlined jacket shields you from breezes and drizzle and it's easy to stuff into a backpack or bag when the sun comes out.

- 100% polyester
- Hood with self-fabric draw cord and metal eyelets
- Gathers at shoulders and center back
- Locker loop
- Dyed-to-match zipper
- Front pockets
- Spandex binding at cuffs and hem