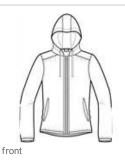

## DISCONTINUED Port Authority<sup>®</sup> Ladies Hooded Essential Jacket. L305

Our Essential Jacket is a go-to lightw eight jacket. With simple, classic styling, this unlined jacket shields you from breezes and drizzle and it's easy to stuff into a backpack or bag when the sun comes out.

- 100% polyester
- Hood with self-fabric draw cord and metal eyelets
- Gathers at shoulders and center back
- Locker loop
- Dyed-to-match zipper
- Front pockets
- Spandex binding at cuffs and hem